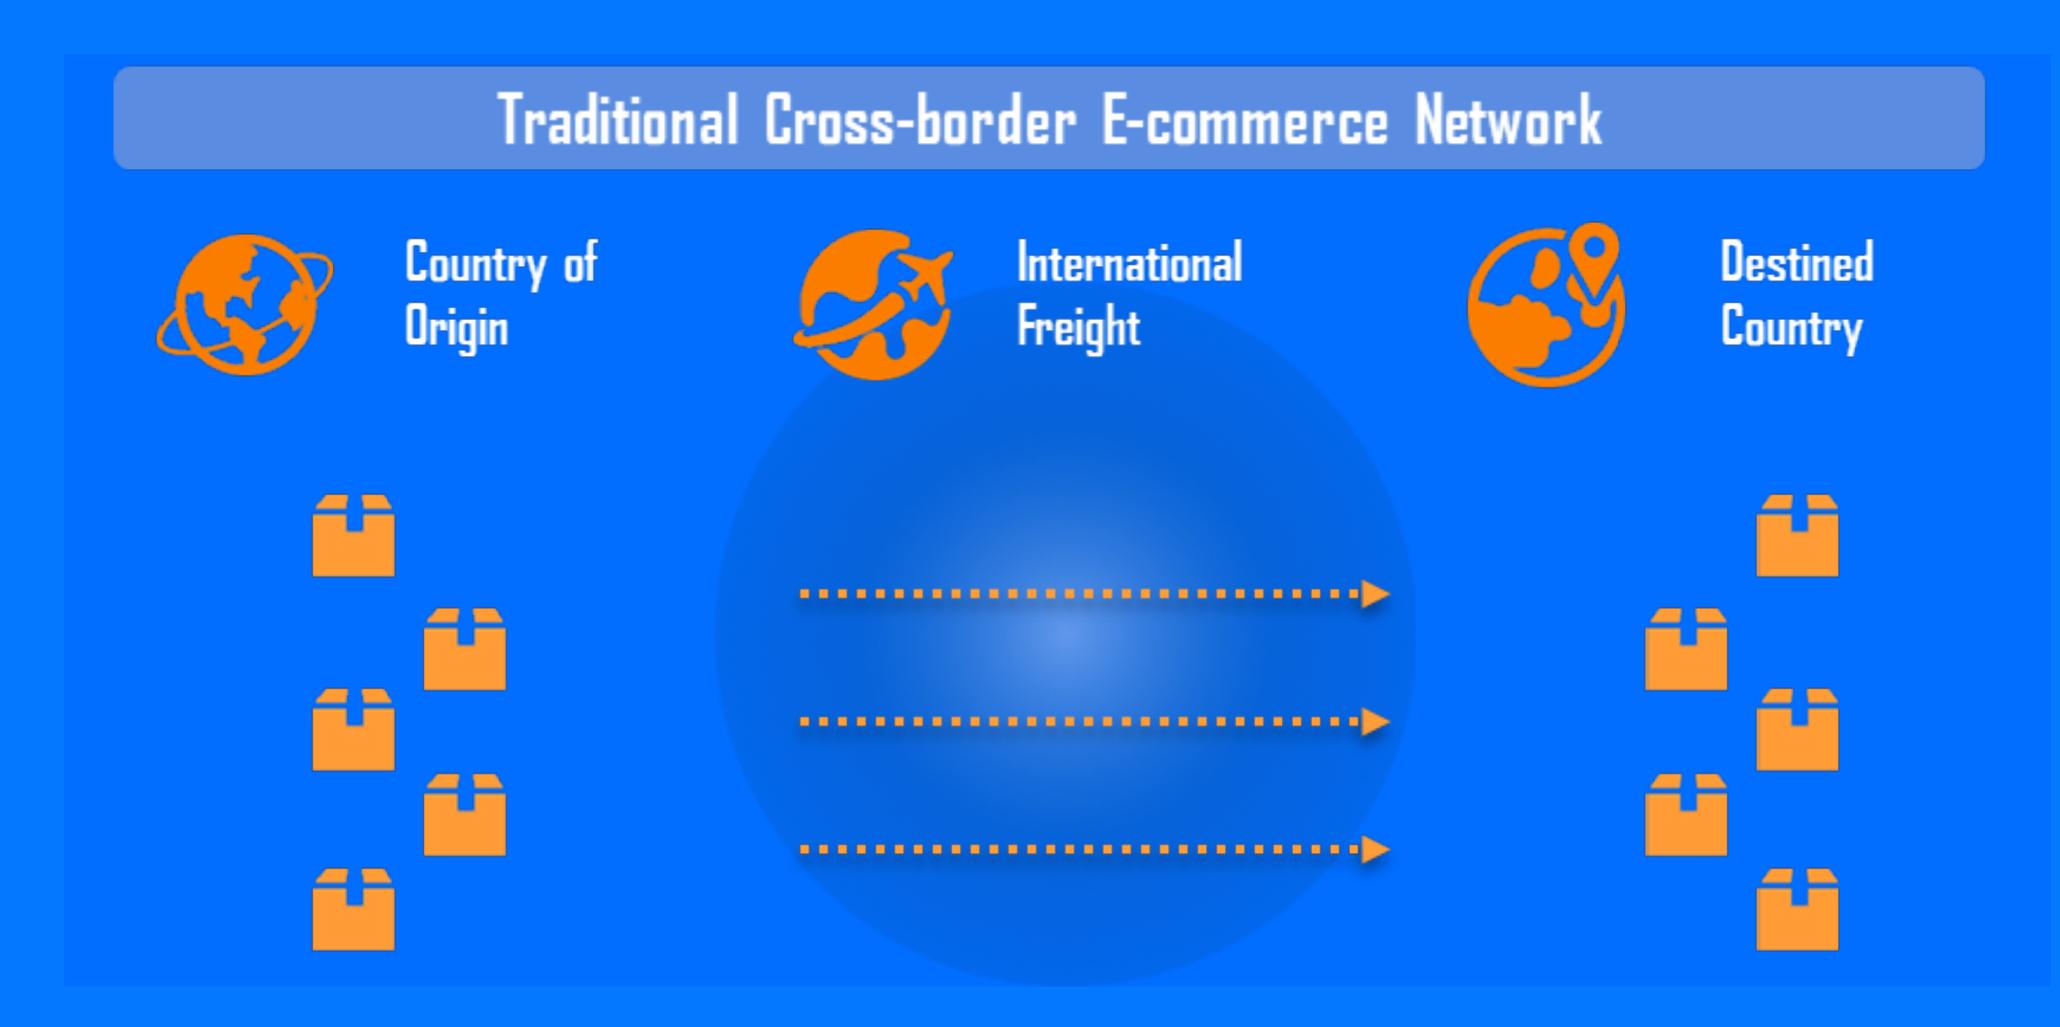

#### Cainiao International Network

Launched 1<sup>st</sup> regular intercontinental airline, serves as the only e-commerce intercontinental airline, shortening delivery time from 1 month to 5 days from China to Europe.

14 Global Fulfillment Center (GFC)
Los Angeles, Madrid, Frankfurt, Sydney,
Oakland, Seoul, Hong Kong etc.

Established direct connections with main domestic import-export ports, with capacity of instant custom clearance and direct foreign custom access.

Next-day delivery available under Bonded Fulfillment Center ("BFC") model Clearance system connected to China Customs in China's Top 10 ports