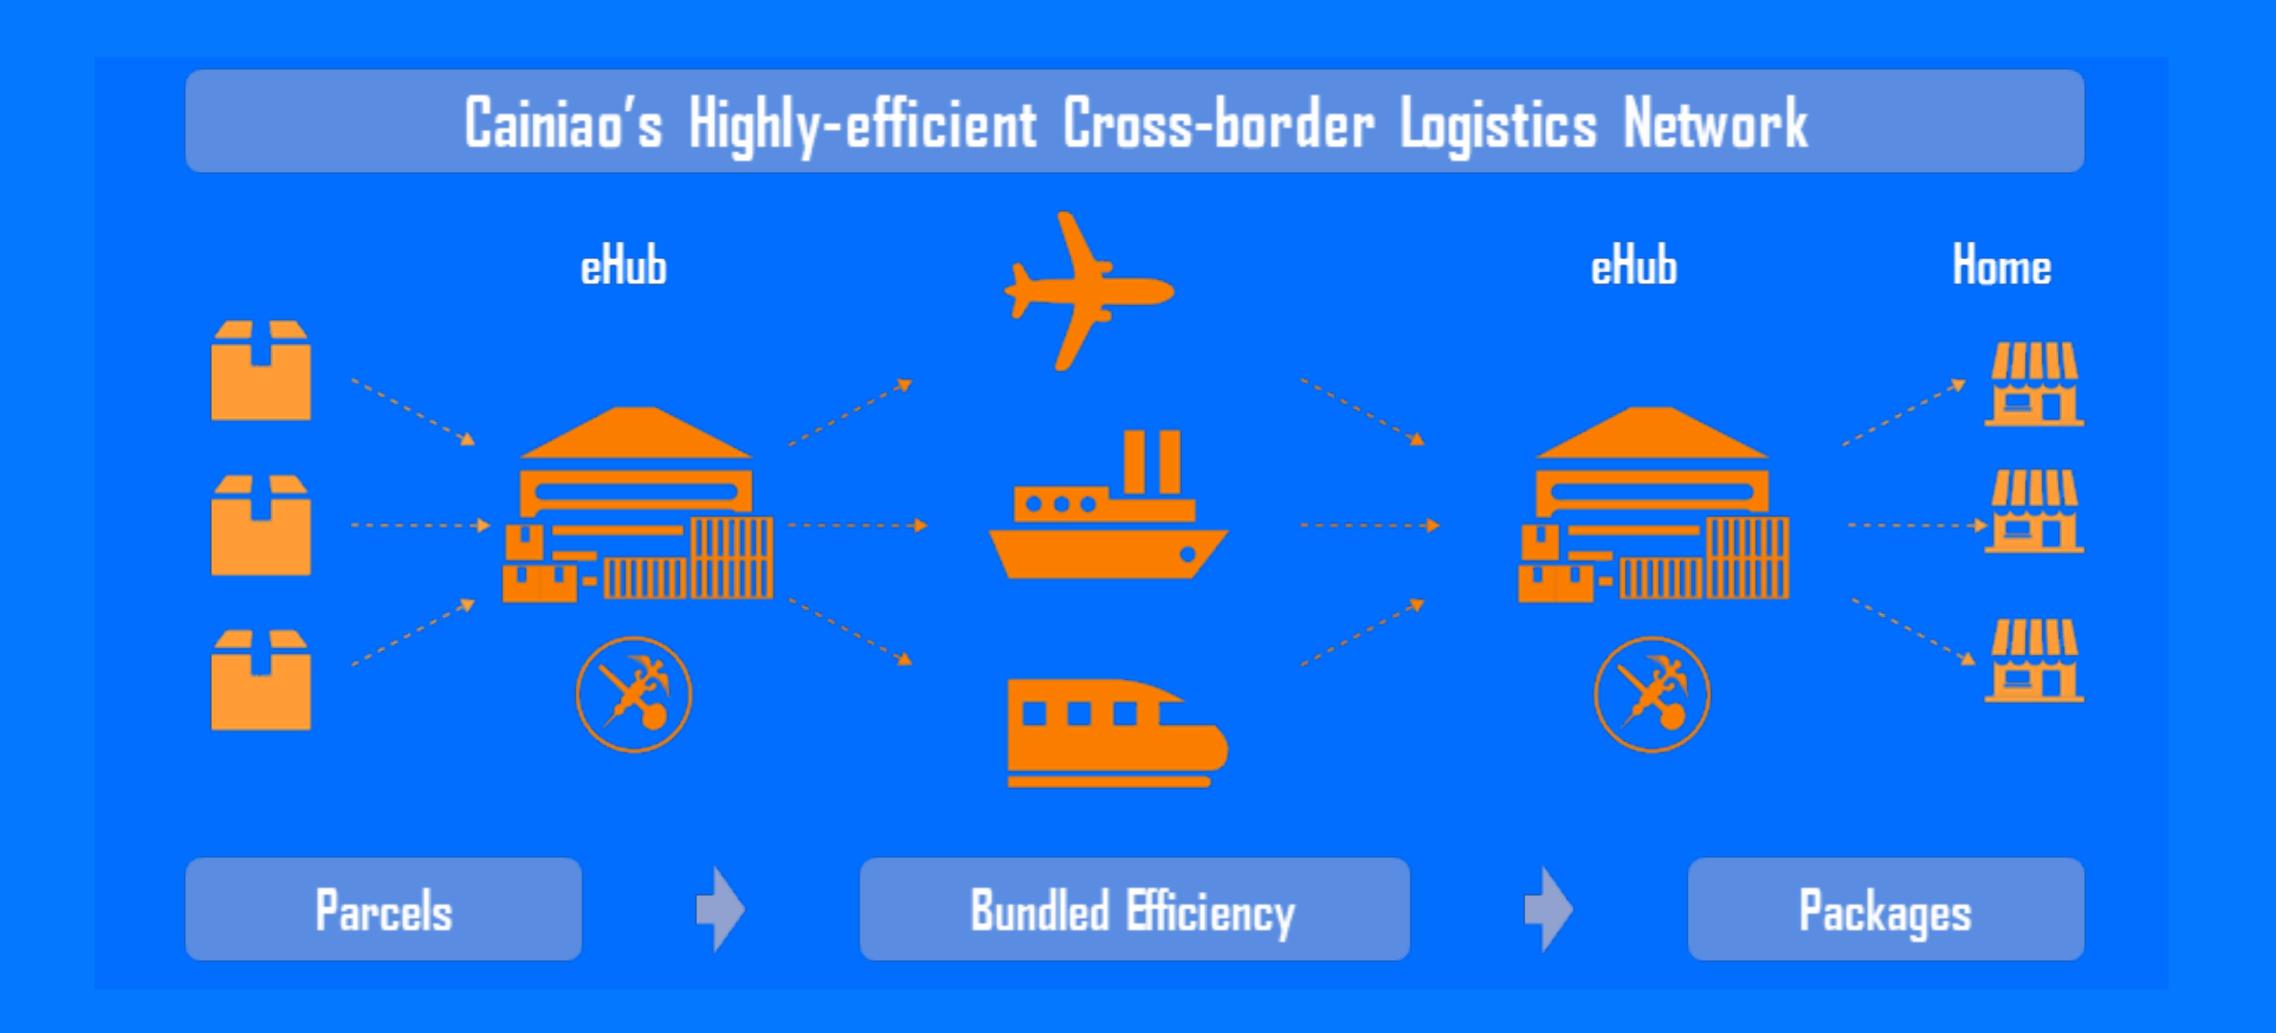

#### Cainiao International Network

Launched 1<sup>st</sup> regular intercontinental airline, serves as the only e-commerce intercontinental airline, shortening delivery time from 1 month to 5 days from China to Europe.

14 Global Fulfillment Center (GFC)
Los Angeles, Madrid, Frankfurt, Sydney,
Oakland, Seoul, Hong Kong etc.

Established direct connections with main domestic import-export ports, with capacity of instant custom clearance and direct foreign custom access.

Next-day delivery available under Bonded Fulfillment Center ("BFC") model Clearance system connected to China Customs in China's Top 10 ports