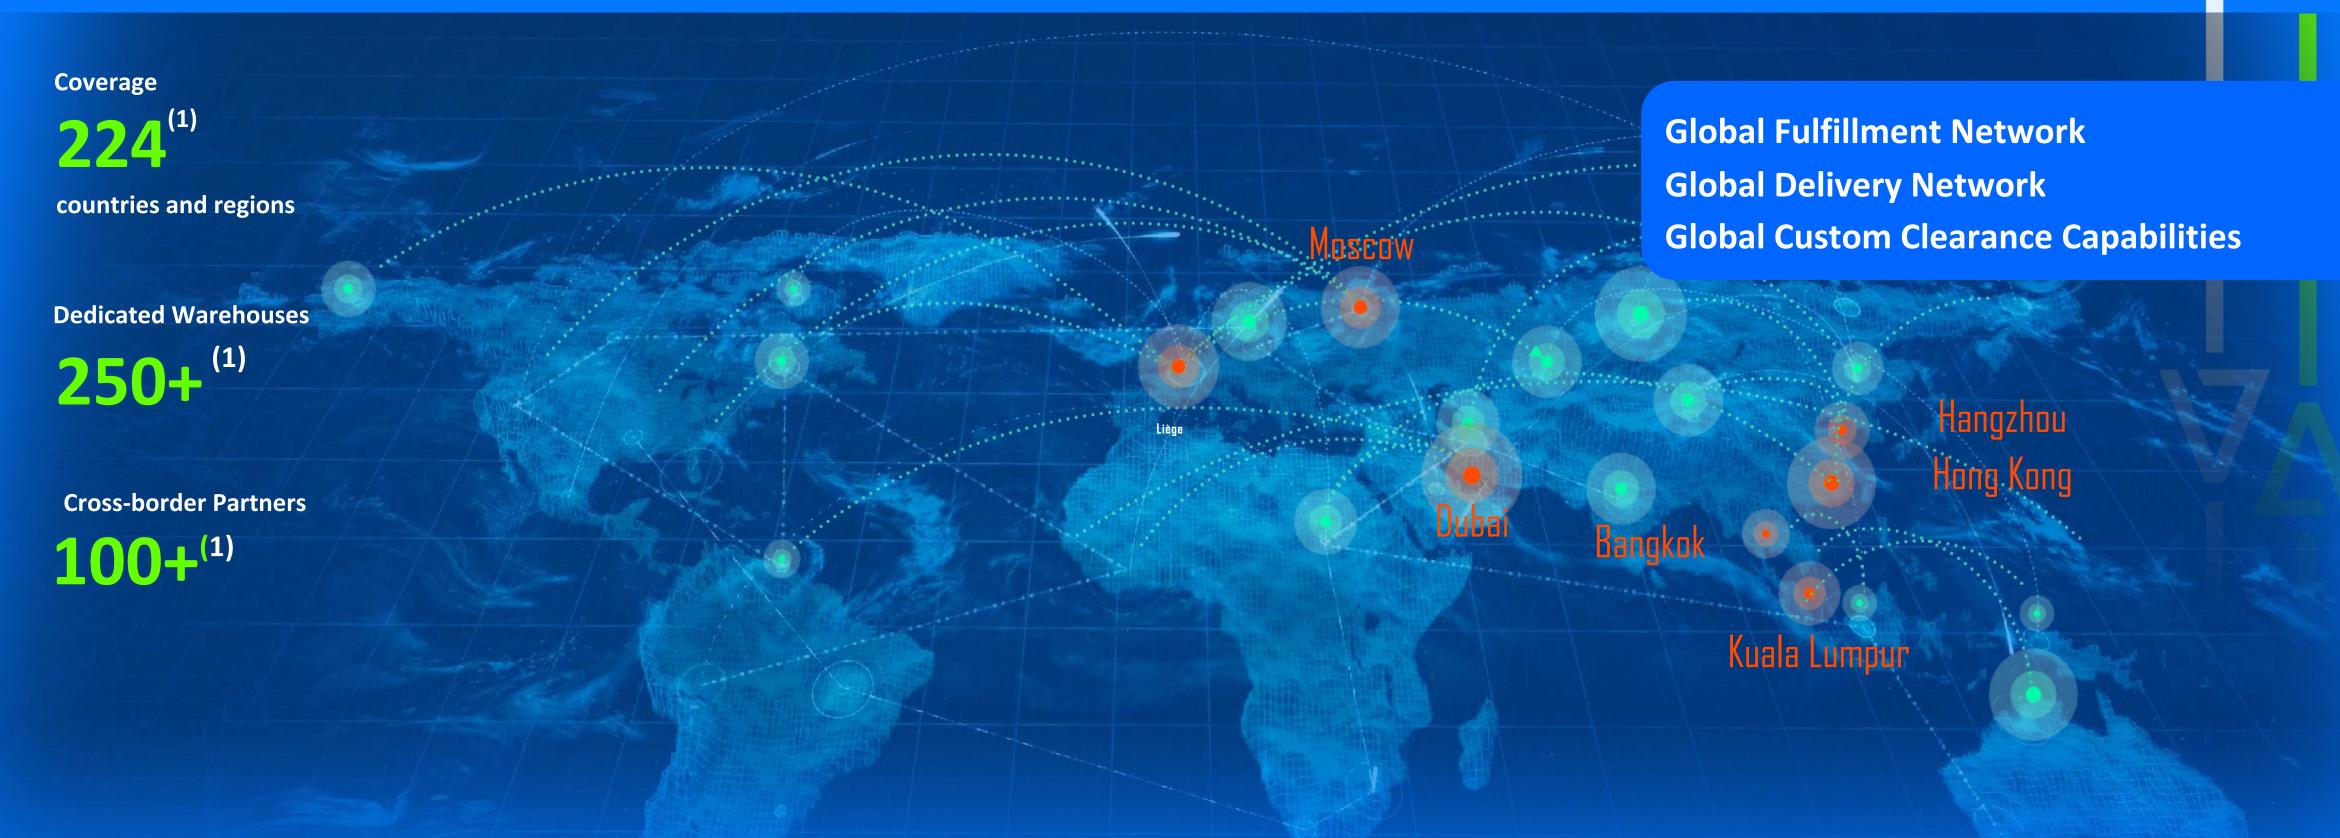

16 trillion pieces

Domestic Fulfillment Transportation Line

90,000+

YoY Growth\*

49%

**Cross-Border Coverage** 

224

**Countries and Regions** 

Global Warehouses<sup>^</sup>

230+

Daily Global Parcel Volume<sup>^</sup>

100 million+

Note:

As of March 2017

\*Source: <a href="https://www.alibabagroup.com/cn/ir/presentations/pre200522.pdf">https://www.alibabagroup.com/cn/ir/presentations/pre200522.pdf</a>

14 Global Fulfillment Center (GFC)
Los Angeles, Madrid, Frankfurt, Sydney,
Oakland, Seoul, Hong Kong etc.

Established direct connections with main domestic import-export ports, with capacity of instant custom clearance and direct foreign custom access.

Next-day delivery available under Bonded Fulfillment Center ("BFC") model Clearance system connected to China Customs in China's Top 10 ports