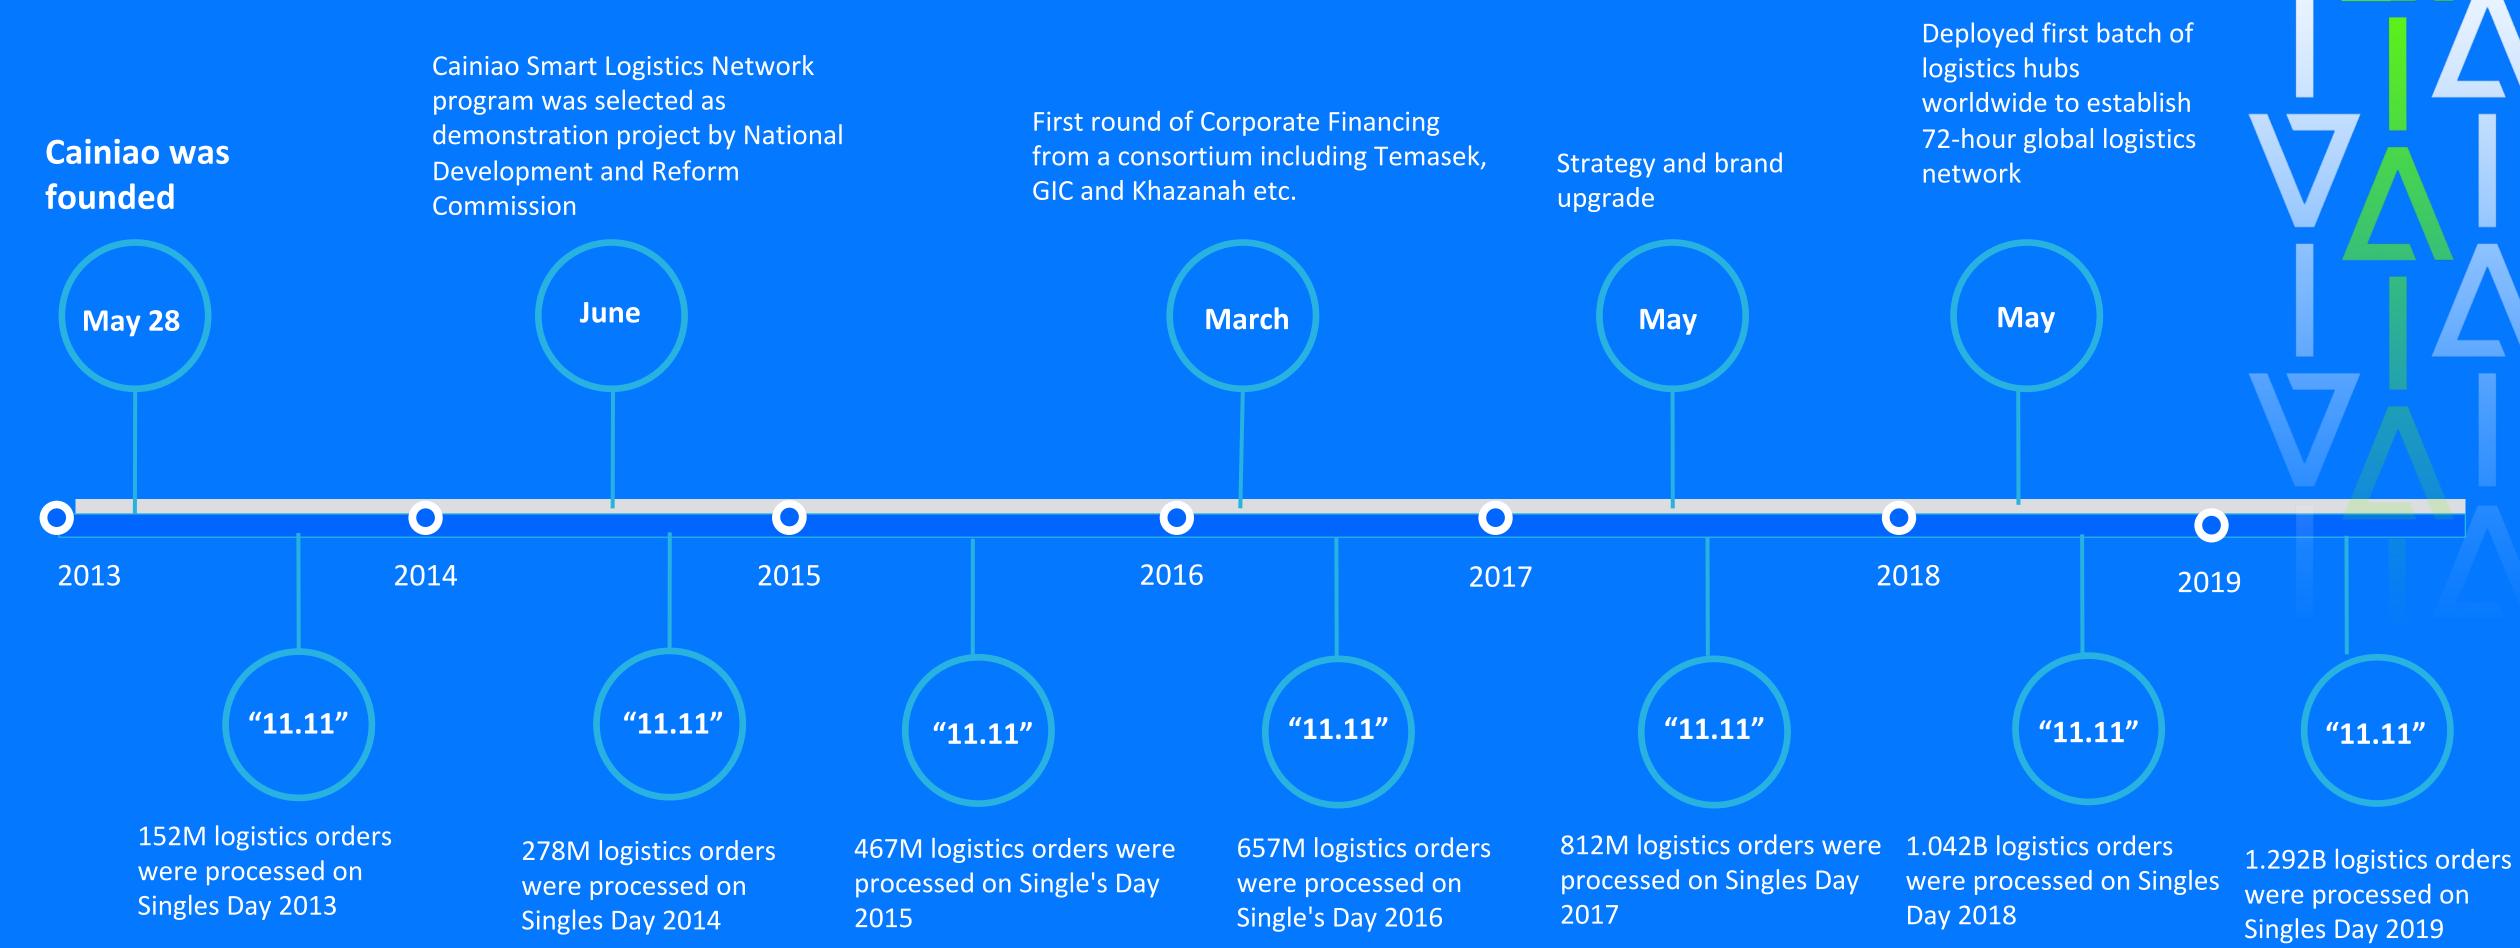

## Key Milestones and Achievements

### Key Milestones and Achievements

Cainiao Logistics Partners

3,000+

Connecting with Express Courier Personnel

3 million+

Total Revenue in FY2020\*

RMB 22.23B

**Daily Logistics Data Processed** 

16 trillion pieces

Domestic Fulfillment Transportation Line

90,000+

YoY Growth\*

49%

**Cross-Border Coverage** 

224

**Countries and Regions** 

Global Warehouses<sup>^</sup>

230+

Daily Global Parcel Volume<sup>^</sup>

100 million+

Note:

As of March 2017

\*Source: <a href="https://www.alibabagroup.com/cn/ir/presentations/pre200522.pdf">https://www.alibabagroup.com/cn/ir/presentations/pre200522.pdf</a>

^ Date as of 2018