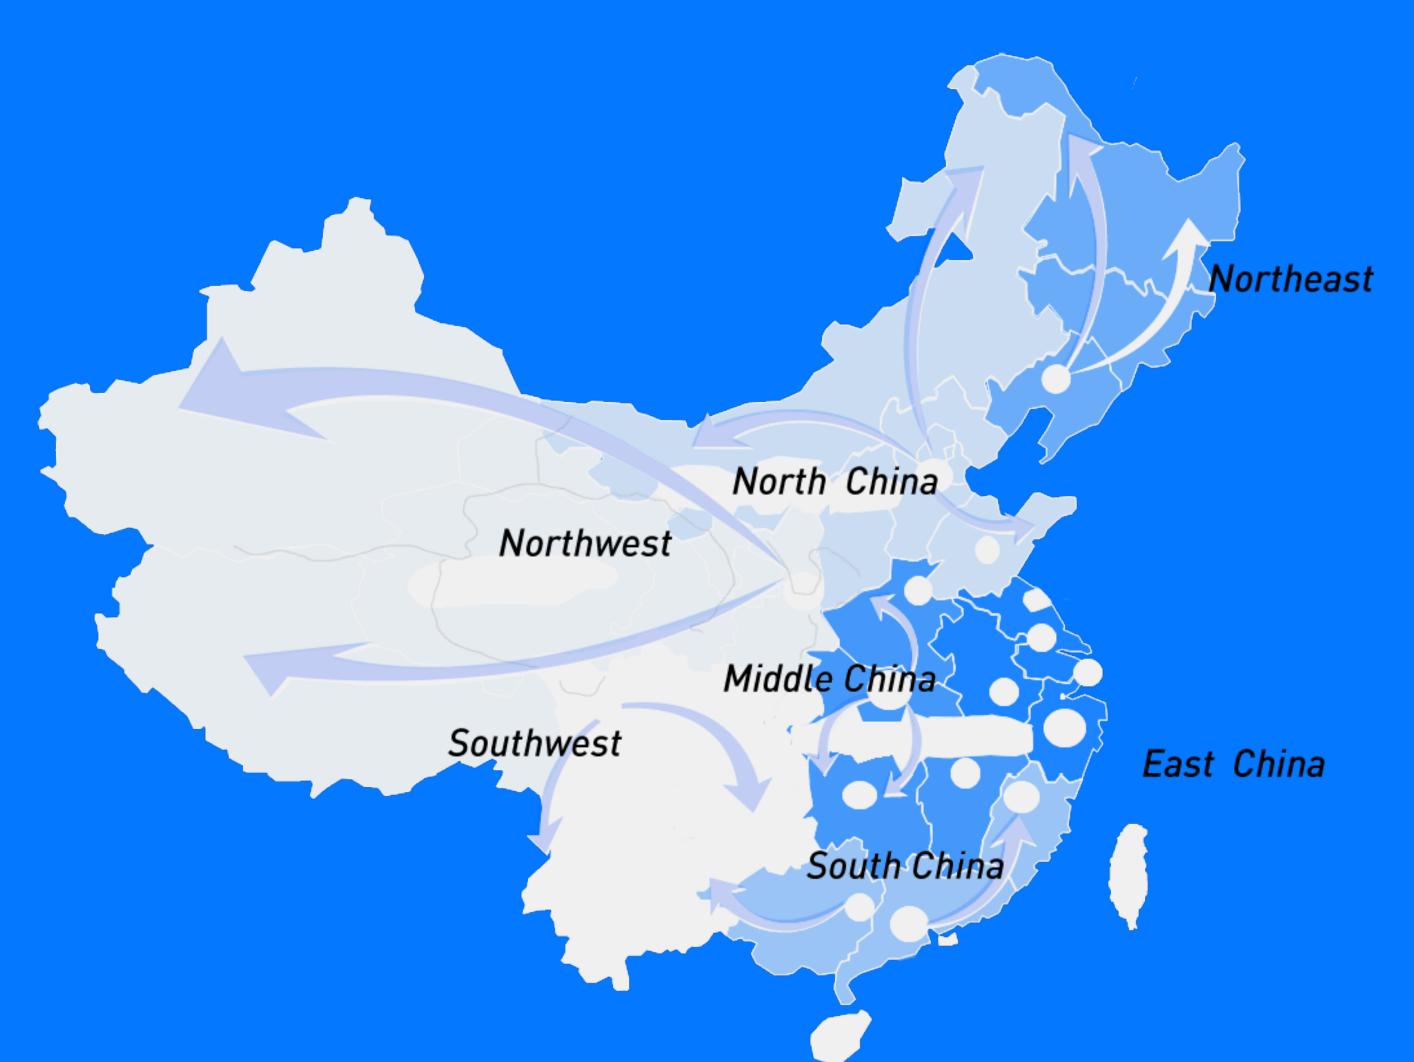

#### Domestic Fulfillment Network

7 Regional Hubs<sup>(1)</sup>

sites selected based on big data analysis

**Delivery Coverage** 

2700 +<sup>(1)</sup>

counties and districts

Same day/ Next day Delivery Coverage

1600+(1)

counties and districts

Note:

(1) As of September 2018