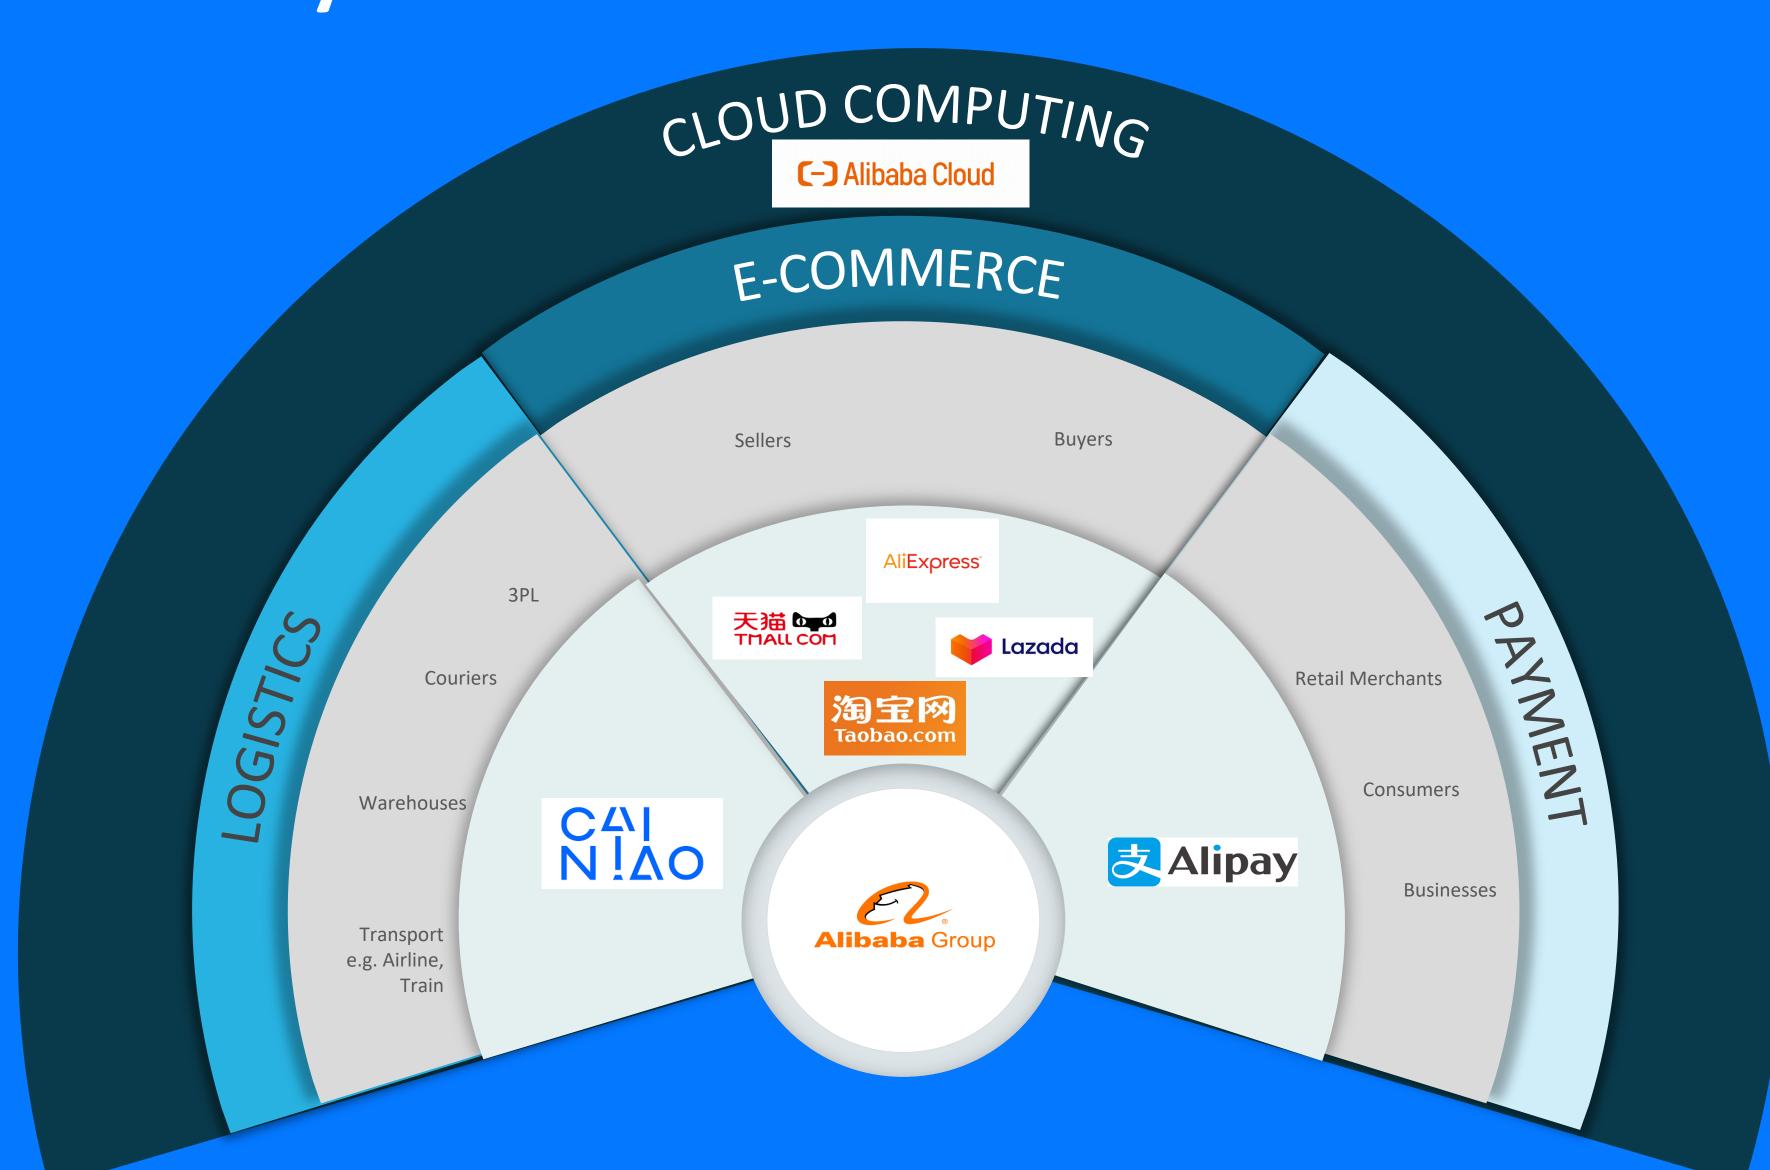

## Alibaba Ecosystem forming the key foundation for businesses

#### Logistics

224 countries and regions

69M daily package volume

3M+ courier personnel

3000+ logistics partners

33 countries & 142 ports for first mile pickup\*

#### E-Commerce

666M consumers

4.82 trillion RMB GMV in FY2018

36.81M incremental job contribution

#### Payment

60M merchants

870M customers

200+ countries and regions

#### Cloud

1M+ users

3.25M per second – peak capacity in creating transactions

200+ countries and regions