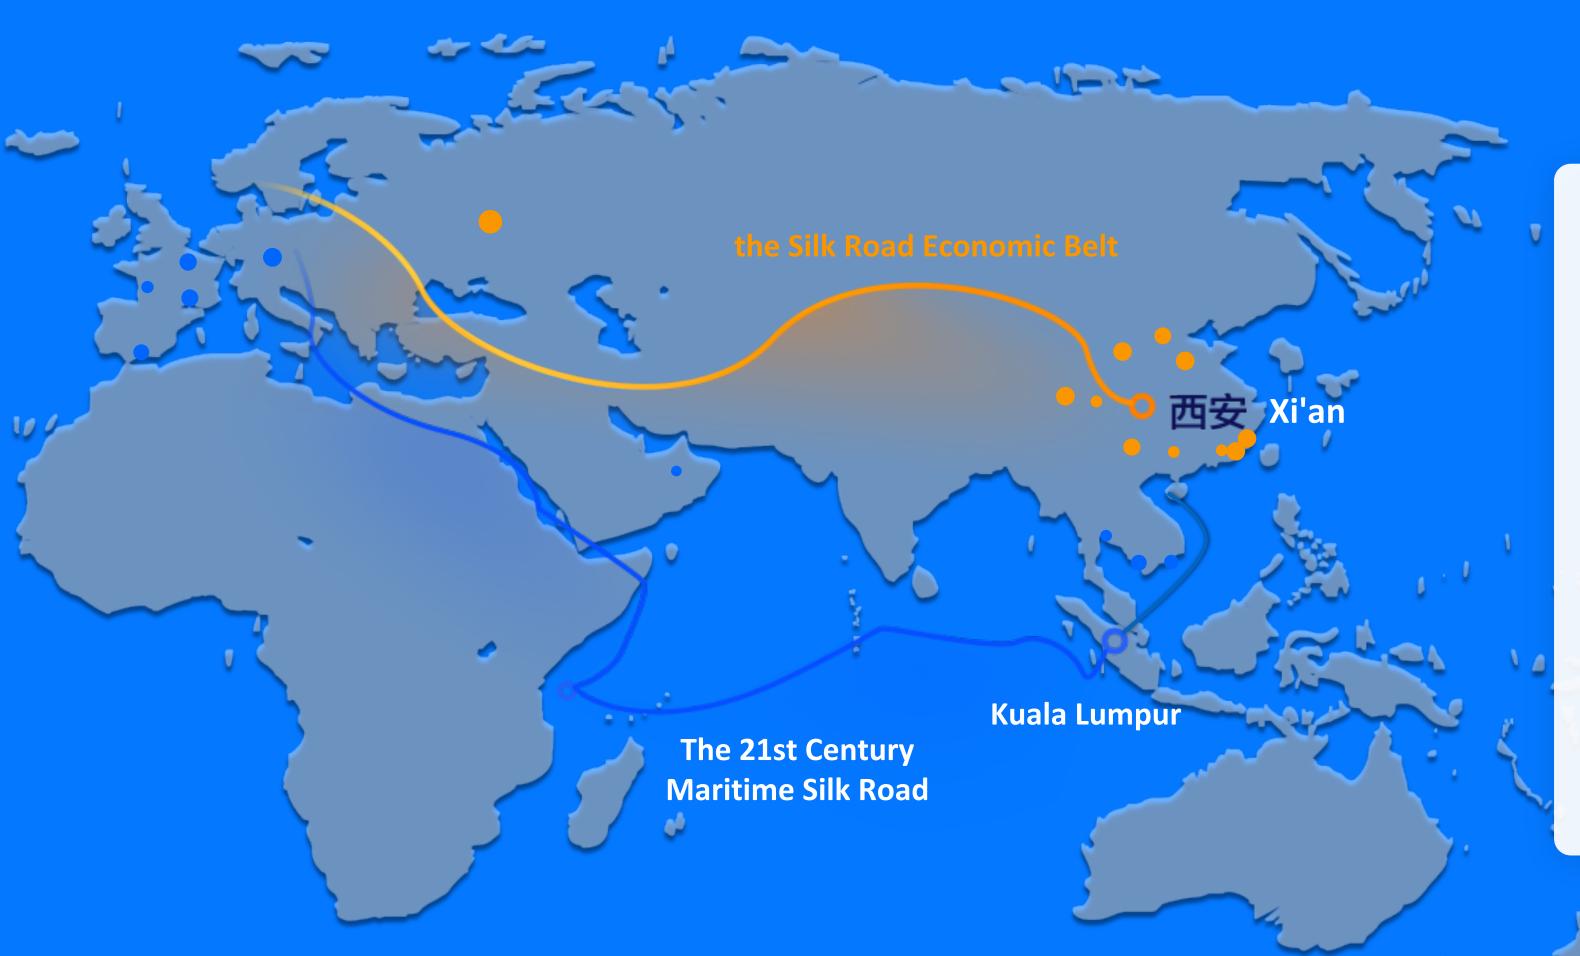

## Cainiao International Network: The Belt and Road Initiative

#### The 21st Century Maritime Silk Road

In line with "the Belt and Road" initiative, Cainiao is accelerating the construction of eWTP and cross-border e-Hubs to establish a global eWTP network.

1st eWTP cross-border logistics hub was built in Malaysia, increasing coverage in Southeast Asia for merchants.

#### **Silk Road Economic Belt**

In January 2018, Cainiao Network signed a strategic cooperation agreement with Xi'an, to create a "the Belt and Road" smart logistics center in the northwest region.